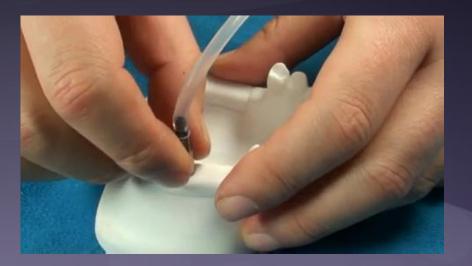

#### Addition – Aqua system

√ 3cc syringe

✓ Stable lifting ("Gauge" control the pressure)

# Addition – Aqua system