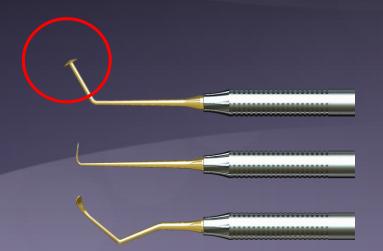

ection type
- ✓ Irrigation
- ✓ Colorful

# Comparison - Depth Gauge





# **Comparison** – Rotary elevator





Rotary elevator



# **Comparison** – Rotary elevator





Rotary elevator



## **Comparison** – Bone condensor



## Addition - Drill handle



- ✓ Hand motor
- ✓ Can be mounted contra angle connection
- √ Stable operation



# Addition – driver, ratchet



**Fixture driver** 



**Torque Ratchet** 



#### Addition – Aqua system

√ 3cc syringe





✓ Stable lifting ("Gauge" control the pressure)

# Addition – Aqua system







# **Lateral Approach Part**



# Comparison – LS reamer





#### **Sinus All Kit**



- ✓ Simple
- ✓ Improve cutting ability
- √ Stopper



# Comparison – C guide



**SLA Kit** 



**Sinus All Kit** 





# Comparison – Elevator



#### **SLA Kit**



#### **Sinus All Kit**





## Addition - Side cutter







- ✓ Widening window
- ✓ Stopper



## Addition - Side cutter







- ✓ Widening window
- √ Stopper