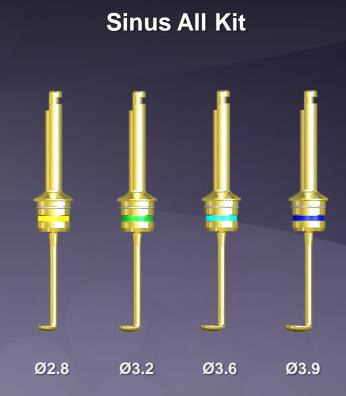

# Neo Sinus All kit



## **Neo Sinus All kit**



#### Composition of Neo Sinus All kit



#### **Crestal Approach**



**Lateral Approach** 



# Composition of Neo Sinus All kit









# **Crestal Approach Part**



## Comparison - Crestal part



Can complete drilling for the implantation with Sinus All Kit



# Comparison – Crestal part



S-Reamer size is changed



## Comparison - Crestal part





- √ 1mm, 12mm stopper
- ✓ Connection type
- ✓ Irrigation
- ✓ Colorful

# Comparison - Depth Gauge





# **Comparison** – Rotary elevator





Rotary elevator



# **Comparison** – Rotary elevator





Rotary elevator



## **Comparison** – Bone condensor



## Addition - Drill handle



- ✓ Hand motor
- ✓ Can be mounted contra angle connection
- √ Stable operation



# Addition – driver, ratchet



**Fixture driver** 



**Torque Ratchet** 



#### Addition – Aqua system

√ 3cc syringe





✓ Stable lifting ("Gauge" control the pressure)

# Addition – Aqua system







# **Lateral Approach Part**



# Comparison – LS reamer





#### **Sinus All Kit**



- ✓ Simple
- ✓ Improve cutting ability
- √ Stopper



# Comparison – C guide



**SLA Kit** 



**Sinus All Kit** 





# Comparison – Elevator



#### **SLA Kit**



#### **Sinus All Kit**





## Addition - Side cutter







- ✓ Widening window
- ✓ Stopper



## Addition -