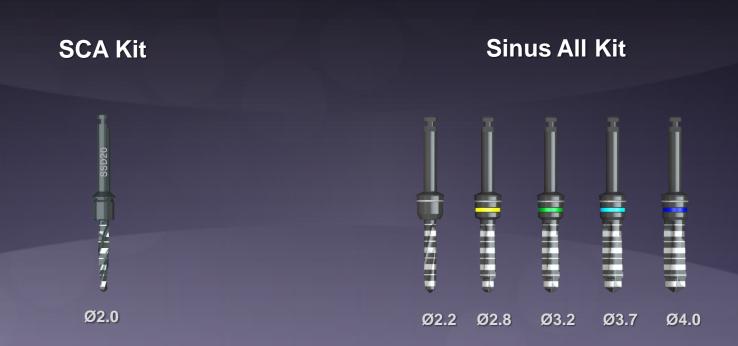

## Comparison - Crestal part

Can complete drilling for the implantation with Sinus All Kit

# Comparison – Crestal part

S-Reamer size is changed