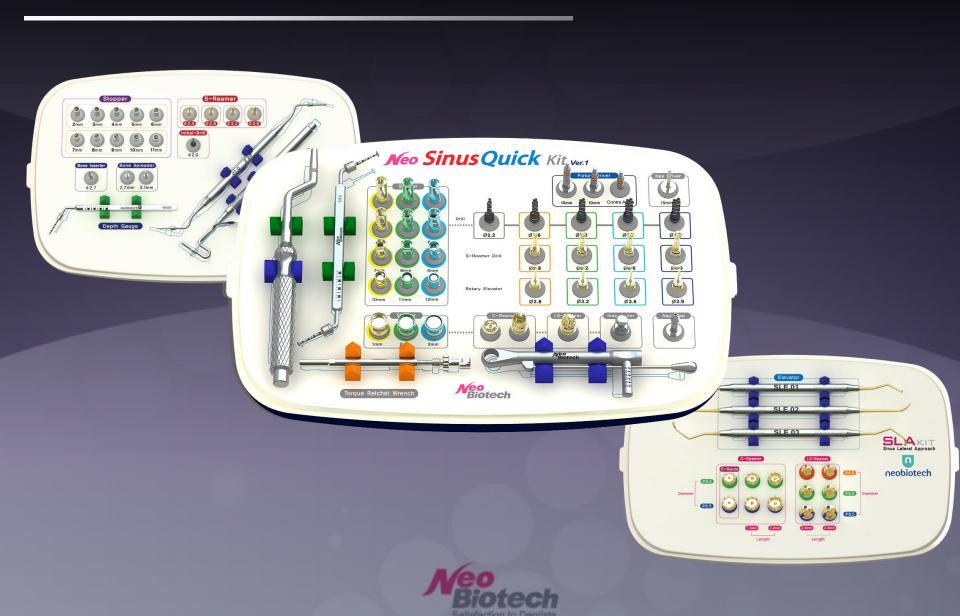

# Neo Sinus All kit



## **Neo Sinus All kit**



#### Composition of Neo Sinus All kit



#### **Crestal Approach**



**Lateral Approach** 



# Composition of Neo Sinus All kit









# **Crestal Approach Part**



## Comparison - Crestal part



Can complete drilling for the implantation with Sinus All Kit



# Comparison – Crestal part



S-Reamer size is changed



## Comparison - Crestal part





- √ 1mm, 12mm stopper
- ✓ Connection type
- ✓ Irrigation
- ✓ Colorful

# Comparison - Depth Gauge





# **Comparison** – Rotary elevator





Rotary elevator



# **Comparison** – Rotary elevator





Rotary elevator



## **Comparison** – Bone condensor



## Addition - Drill handle



- ✓ Hand motor
- ✓ Can be mounted contra angle connection
- √ Stable operation



# Addition – driver, ratchet



**Fixture driver** 



**Torque Rat