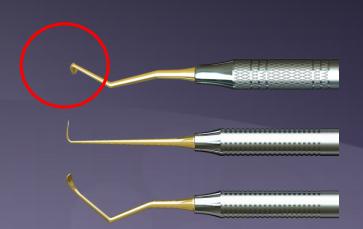

- ✓ Colorful

# Comparison - Depth Gauge





# **Comparison** – Rotary elevator





Rotary elevator



# **Comparison** – Rotary elevator





Rotary elevator



## **Comparison** – Bone condensor



## Addition - Drill handle



- ✓ Hand motor
- ✓ Can be mounted contra angle connection
- √ Stable operation



# Addition – driver, ratchet



**Fixture driver** 



**Torque Ratchet** 



#### Addition – Aqua system

√ 3cc syringe





✓ Stable lifting ("Gauge" control the pressure)

# Addition – Aqua system







# **Lateral Approach Part**



# Comparison – LS reamer





#### **Sinus All Kit**



- ✓ Simple
- ✓ Improve cutting ability
- √ Stopper



# Comparison – C guide



**SLA Kit** 



**Sinus All Kit** 





# Comparison – Elevator



#### **SLA Kit**



#### **Sinus All Kit**





## Addition - Side cutter







- ✓ Widening window
- ✓ Stopper



## Addition - Side cutter







- ✓ Widening window
- √ Stopper