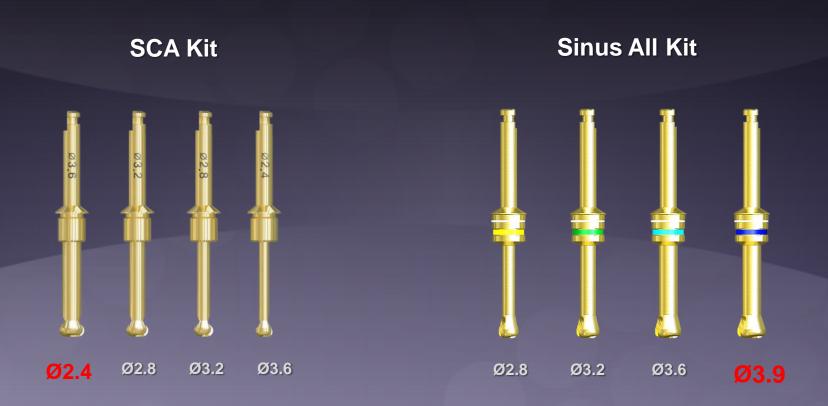

# Neo Sinus All kit



## **Neo Sinus All kit**



#### Composition of Neo Sinus All kit



#### **Crestal Approach**



**Lateral Approach** 



# Composition of Neo Sinus All kit









# **Crestal Approach Part**



## Comparison - Crestal part



Can complete drilling for the implantation with Sinus All Kit



# Comparison – Crestal part



S-Reamer size is changed



## Comparison - Crestal part





- √ 1mm, 12mm stopper
- ✓ Connection type
- ✓ Irrigation
- ✓ Colorful

# Comparison - Depth Gauge





# **Comparison** – Rotary elevator





Rotary elevator



# **Comparison** – Rotary elevator





Rotary elevator



## **Comparison** – Bone condensor



## Addition - Drill handle



- ✓ Hand motor
- ✓ Can be mounted contra angle connection
- √ Stable operation



# Addition – driver, ratchet



**Fixture driver** 



**Torque Ratchet** 



#### Addition – Aqua system

√ 3cc syringe





✓ Stable lifting ("Gauge" control the pressure)

# Addition – Aqua system







# **Lateral Approach Part**



# Comparison – LS reamer





#### **Sinus All Kit**



- ✓ Simple
- ✓ Improve cutting ability
- √ Stopper



# Comparison – C