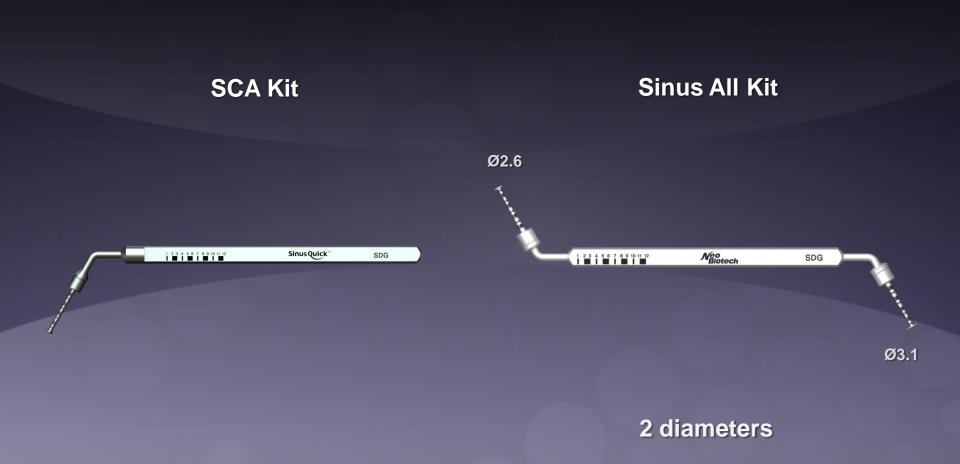

#### **Crestal Approach**

**Lateral Approach** 

# Composition of Neo Sinus All kit