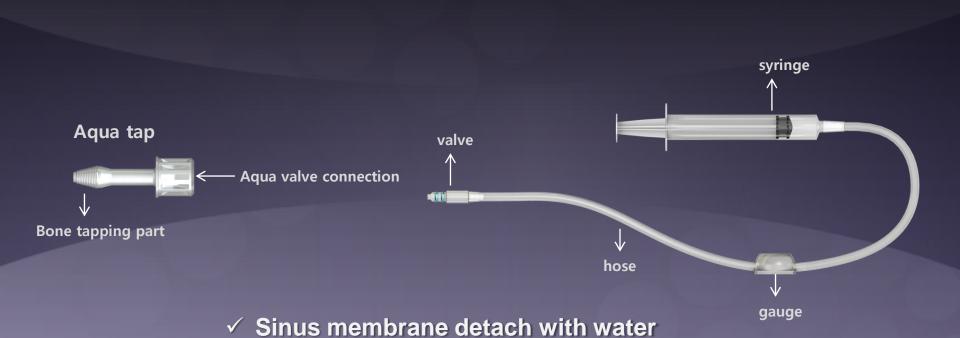

#### Addition – Aqua system

√ 3cc syringe

✓ Stable lifting ("Gauge" control the pressure)

# Addition – Aqua system