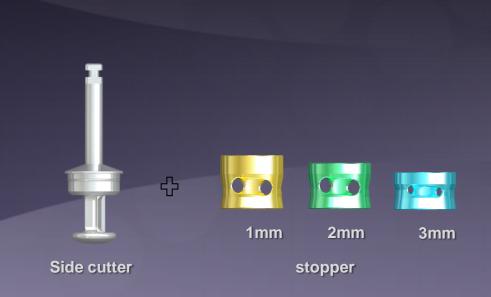

## Addition - Side cutter

- ✓ Widening window
- ✓ Stopper

## Addition - Side cutter

- ✓ Widening window
- √ Stopper