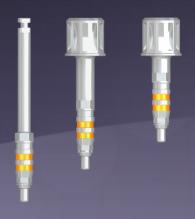

All kit



## **Neo Sinus All kit**



#### Composition of Neo Sinus All kit



#### **Crestal Approach**



**Lateral Approach** 



# Composition of Neo Sinus All kit









# **Crestal Approach Part**



## Comparison - Crestal part



Can complete drilling for the implantation with Sinus All Kit



# Comparison – Crestal part



S-Reamer size is changed



## Comparison - Crestal part





- √ 1mm, 12mm stopper
- ✓ Connection type
- ✓ Irrigation
- ✓ Colorful

# Comparison - Depth Gauge





# **Comparison** – Rotary elevator





Rotary elevator



# **Comparison** – Rotary elevator





Rotary elevator



## **Comparison** – Bone condensor



## Addition - Drill handle



- ✓ Hand motor
- ✓ Can be mounted contra angle connection
- √ Stable operation



# Addition – driver, ratchet



**Fixture driver** 



**Torque Ratchet** 



#### Addition – Aqua system

√ 3cc syringe





✓ Stable lifting ("Gauge" control the pressure)

# Addition – Aqua system







# **Lateral Approach Part**



# Comparison – LS reamer





#### **Sinus All Kit**



- ✓ Simple
- ✓ Improve cutting ability
- √ Stopper



# Comparison – C guide



**SLA Kit** 



**Sinus All Kit** 





# Comparison – Elevator



#### **SLA Kit**



#### **Sinus All Kit**





## Addition - Side cutter







- ✓ Widening window
- ✓ Stopper



## Addition - Side cutter







- ✓ Widening window
- √ Stopper