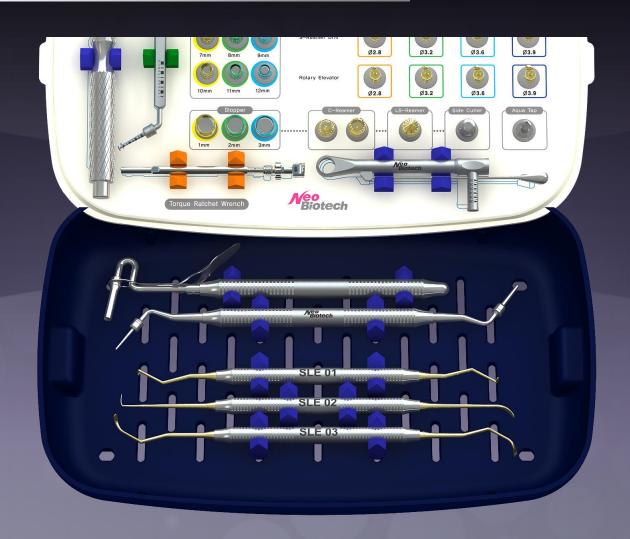

# **Lateral Approach Part**

# Comparison – LS reamer

#### **Sinus All Kit**

- ✓ Simple
- ✓ Improve cutting ability
- √ Stopper

# Comparison – C guide

**SLA Kit** 

**Sinus All Kit** 

# Comparison – Elevator

#### **SLA Kit**

#### **Sinus All Kit**