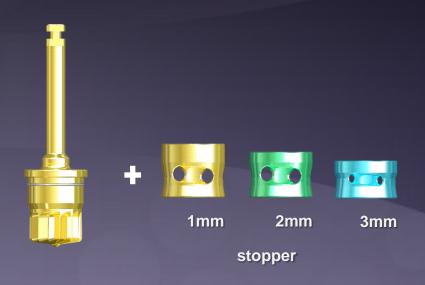

## Comparison - Crestal part

- √ 1mm, 12mm stopper
- ✓ Connection type
- ✓ Irrigation
- ✓ Colorful