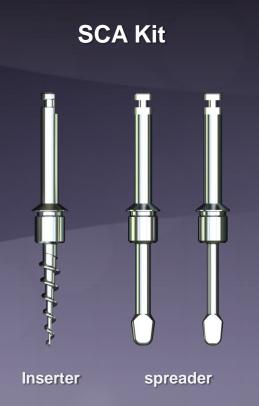

# Neo Sinus All kit



## **Neo Sinus All kit**



#### Composition of Neo Sinus All kit



#### **Crestal Approach**



**Lateral Approach** 



# Composition of Neo Sinus All kit









# **Crestal Approach Part**



## Comparison - Crestal part



Can complete drilling for the implantation with Sinus All Kit



# Comparison – Crestal part



S-Reamer size is changed



## Comparison - Crestal part





- √ 1mm, 12mm stopper
- ✓ Connection type
- ✓ Irrigation
- ✓ Colorful

# Comparison - Depth Gauge





# **Comparison** – Rotary elevator





Rotary elevator



# **Comparison** – Rotary elevator





Rotary elevator



## **Comparison** – Bone condensor



## Addition - Drill handle



- ✓ Hand motor
- ✓ Can be mounted contra angle connection
- √ Stable operation



# Addition – driver, ratchet



**Fixture driver** 



**Torque Ratchet** 



#### Addition – Aqua system

√ 3cc syringe





✓ Stable lifting ("Gauge" control the pressure)

# Addition – Aqua system







# **Lateral Approach Part**



# Comparison – LS reamer





#### **Sinus All Kit**



- ✓ Simple
- ✓ Improve cutting ability
- √ Stopper



# Comparison – C guide



**SLA Kit** 



**Sinus All Kit** 





# Comparison – Elevator



#### **SLA Kit**



#### **Sinus All Kit**





## Addition - Side cutter







- ✓ Widening window
- ✓ Stopper



## Addition