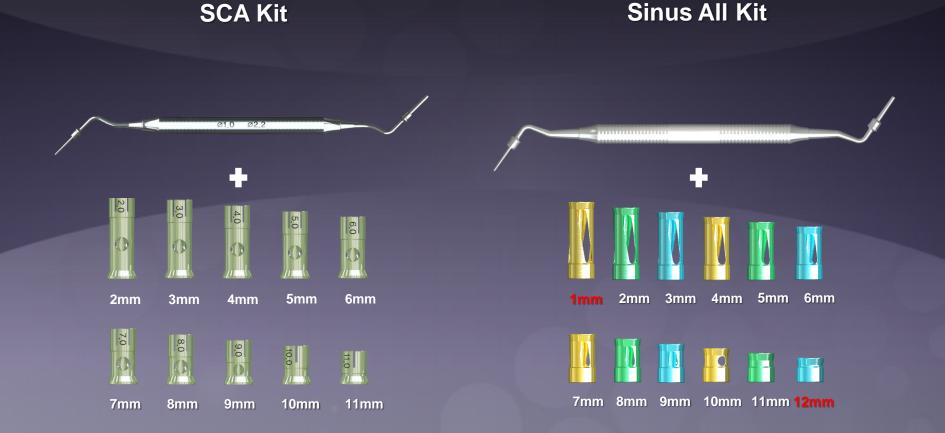

## Comparison - Crestal part

Can complete drilling for the implantation with Sinus All Kit

# Comparison – Crestal part

S-Reamer size is changed

## Comparison - Crestal part

- √ 1mm, 12mm stopper
- ✓ Connection type
- ✓ Irrigation
- ✓ Colorful