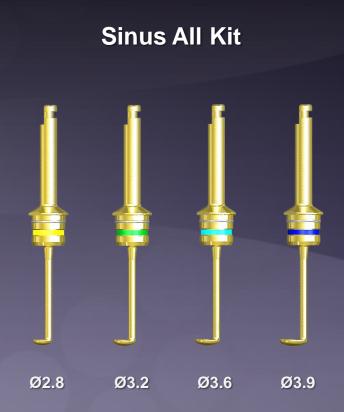

#### Composition of Neo Sinus All kit

# Composition of Neo Sinus All kit

#### **Sinus All Kit**

- ✓ Simple
- ✓ Improve cutting ability
- √ Stopper