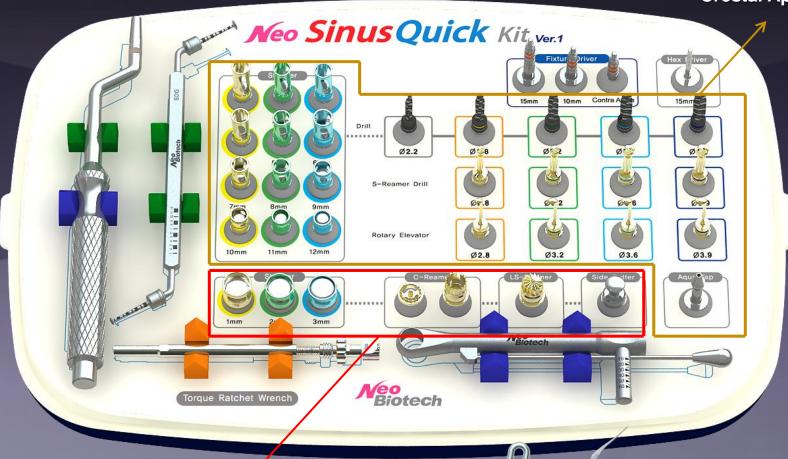

# **Crestal Approach Part**

## Comparison - Crestal part

Can complete drilling for the implantation with Sinus All Kit

# Comparison – Crestal part

S-Reamer size is changed

## Comparison - Crestal part

- √ 1mm, 12mm stopper
- ✓ Connection type
- ✓ Irrigation
- ✓ Colorful