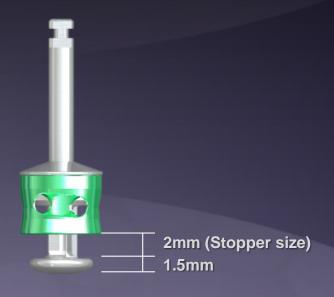

# Comparison – Crestal part

S-Reamer size is changed

## Comparison - Crestal part

- √ 1mm, 12mm stopper
- ✓ Connection type
- ✓ Irrigation
- ✓ Colorful