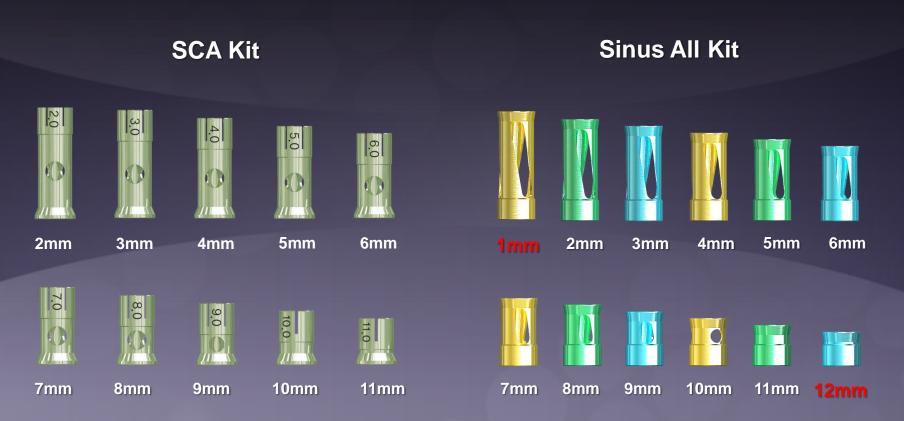

# Neo Sinus All kit



## **Neo Sinus All kit**



#### Composition of Neo Sinus All kit



#### **Crestal Approach**



**Lateral Approach** 



# Composition of Neo Sinus All kit









# **Crestal Approach Part**



## Comparison - Crestal part



Can complete drilling for the implantation with Sinus All Kit



# Comparison – Crestal part



S-Reamer size is changed



## Comparison - Crestal part





- √ 1mm, 12mm stopper
- ✓ Connection type
- ✓ Irrigation
- ✓ Colorful

# Comparison - Depth Gauge





# **Comparison** – Rotary elevator





Rotary elevator



# **Comparison** – Rotary elevator





Rotary elevator



## **Comparison** – Bone condensor



## Addition - Drill handle



- ✓ Hand motor
- ✓ Can be mounted contra angle connection
- √ Stable operation



# Addition – driver, ratchet



**Fixture driver** 



**Torque Ratchet** 



#### Addition – Aqua system

√ 3cc syringe





✓ Stable lifting ("Gauge" control the pressure)

# Addition – Aqua system







# **Lateral Approach Part**



# Comparison – LS reamer





#### **Sinus All Kit**



- ✓ Simple
- ✓ Improve cutting ability
- √ Stopper



# Comparison – C guide



**SLA Kit** 



**Sinus All Kit** 





# Compariso