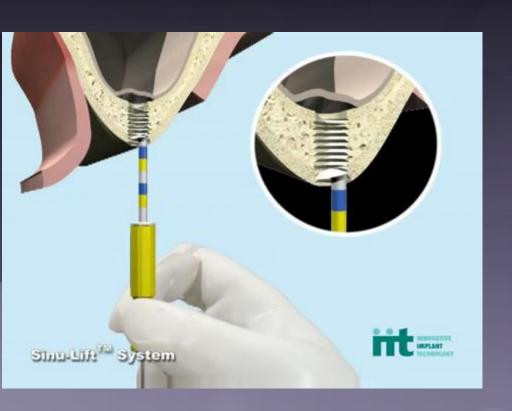

## Comparison - Crestal part

Can complete drilling for the implantation with Sinus All Kit