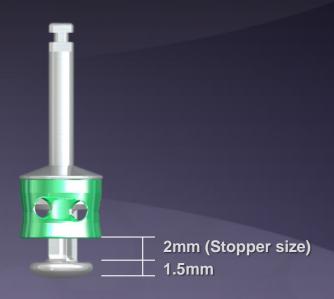

## Addition - Side cutter

- ✓ Widening window
- ✓ Stopper

## Addition - Side cutter

- ✓ Widening window
- √ Stopper