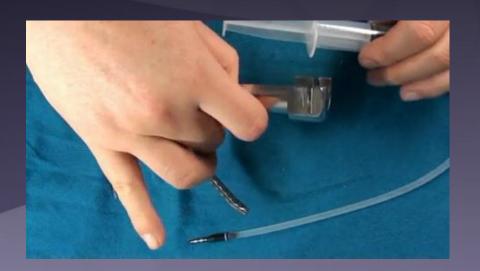

#### Addition – Aqua system

√ 3cc syringe

✓ Stable lifting ("Gauge" control the pressure)

# Addition – Aqua system