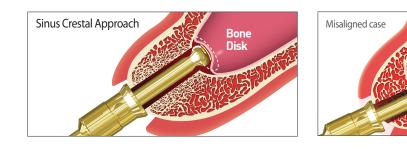

## SAFETY\_

S-reamer's head with a special blade structure is designed to perforate the sinus inferior cortical bone without sinus membrane tearing and it makes thin bone disk between membrane and reamer. Since the reamer does not touch sinus membrane directly, so it is safer.