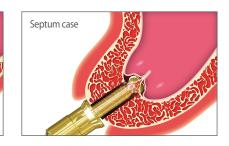

## SAFETY\_

S-reamer's head with a special blade structure is designed to perforate the sinus inferior cortical bone without sinus membrane tearing and it makes thin bone disk between membrane and reamer. Since the reamer does not touch sinus membrane directly, so it is safer.