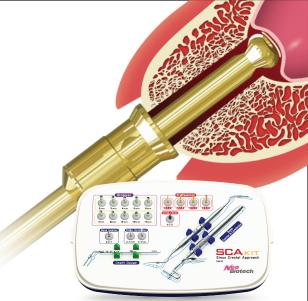

# SCA kit

SCA kit is an effective tool for crestal sinus elevation by perforating inferior cortical wall and lifting sinus membrane without any rupture or membrane tearing. (1,200 RPM with irrigation)