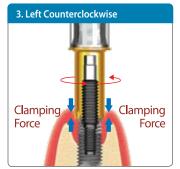

## Remove Failed Implant Fixture Remover! without Trephine Drill

## **FR kit**

FR kit is a tool for removing stopped implant caused by excessive torque during insertion or other several reasons.

## **Key Points of Neo Fixture Remover kit**

- 1. When marginal bone loss occurs, implant placement and GBR can be done right after the implant removal.
- $2. \, \text{Implant can be simply removed even in broken or osseointegrated cases}.$
- 3. No bone damage and no dental trauma in patients occur.
- 4. Trephine drill is unnecessary.
- 5. Applied to any kinds of implants.
- 6. When implant is placed in the wrong direction, it is possible to pull implant out simply.

## How to Use