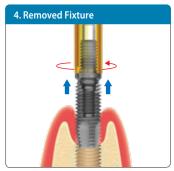

## Remove Failed Implant Fixture Remover! without Trephine Drill

## **FR kit**

FR kit is a tool for removing stopped implant caused by excessive torque during insertion or other several reasons.

## How to Use