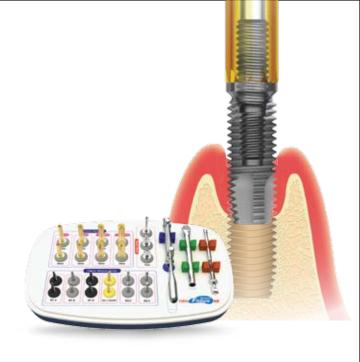

## **FR kit**

FR kit is a tool for removing stopped implant caused by excessive torque during insertion or other several reasons.

## **Key Points of Neo Fixture Remover kit**

- 1. When marginal bone loss occurs, implant placement and GBR can be done right after the implant removal.
- $2. \, \text{Implant can be simply removed even in broken or osseointegrated cases}.$
- 3. No bone damage and no dental trauma in patients occur.
- 4. Trephine drill is unnecessary.
- 5. Applied to any kinds of implants.
- 6. When implant is placed in the wrong direction, it is possible to pull implant out simply.