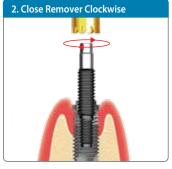

## Remove Failed Implant Fixture Remover! without Trephine Drill

## **FR kit**

FR kit is a tool for removing stopped implant caused by excessive torque during insertion or other several reasons.

## **Key Points of Neo Fixture Remover kit**

- 1. When marginal bone loss occurs, implant placement and GBR can be done right after the implant removal.
- $2. \, \text{Implant can be simply removed even in broken or osseointegrated cases}.$
- 3. No bone damage and no dental trauma in patients occur.
- 4. Trephine drill is unnecessary.
- 5. Applied to any kinds of implants.
- 6. When implant is placed in the wrong direction, it is possible to pull implant out simply.

## How to Use