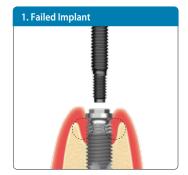

## Remove Failed Implant Fixture Remover! without Trephine Drill

## **FR kit**

FR kit is a tool for removing stopped implant caused by excessive torque during insertion or other several reasons.

## **Key Points of Neo Fixture Remover kit**

- 1. When marginal bone loss occurs, implant placement and GBR can be done right after the implant removal.
- $2. \, \text{Implant can be simply removed even in broken or osseointegrated cases}.$
- 3. No bone damage and no dental trauma in patients occur.
- 4. Trephine drill is unnecessary.
- 5. Applied to any kinds of implants.
- 6. When implant is placed in the wrong direction, it is possible to pull implant out simply.

## How to Use